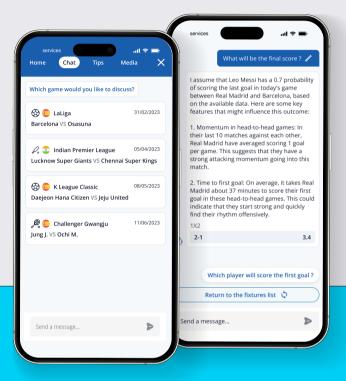

# WHAT IS SEC?

Highlighting LSports' visionary lineup of cutting-edge betting stimulation tools, SEC is an interactive Al-based sports betting chat and data hub powered by the same technology as ChatGPT. It operates as a personalized advisor for bettors, aiding sportsbooks in enhancing engagement and boosting user retention, ultimately leading to increased turnover rates for sportsbooks.

#### **Data-driven real-time insights:**

 Experience the power of SEC's Dynamic statistics analysis